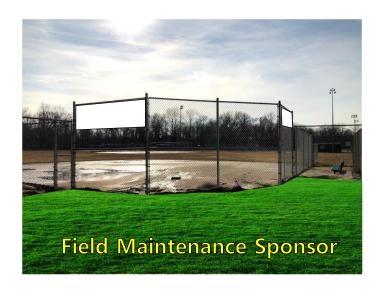

- Community Support (for individuals and small business recognition)
- Outfield Fence Signs (Ranging in sizes: 9'x3', 9'x5', 8'x7' & 9'x7')
- Field Maintenance Sponsorships
- Gold Level Sponsorships
- Platinum Level Sponsorships
- Elkton Little League Website Sponsorship

There are also value packages available to maximize your advertising exposure at the complex:

- Grand Slam Package (Signs on all fields + high traffic sign)
- Going for Gold (Gold Level Sponsor all fields + high traffic sign)
- Fields of Dreams (Field Maintenance Sponsor all fields + high traffic sign)
- Platinum Slugger (Platinum Level Sponsor all fields + high traffic sign)