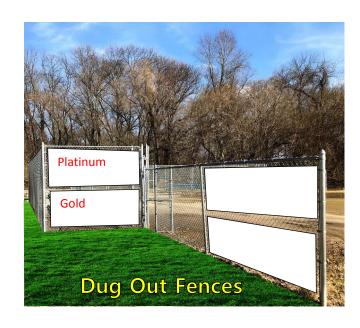

- Community Support (for individuals and small business recognition)
- Outfield Fence Signs (Ranging in sizes: 9'x3', 9'x5', 8'x7' & 9'x7')
- Field Maintenance Sponsorships
- Gold Level Sponsorships
- Platinum Level Sponsorships
- Elkton Little League Website Sponsorship