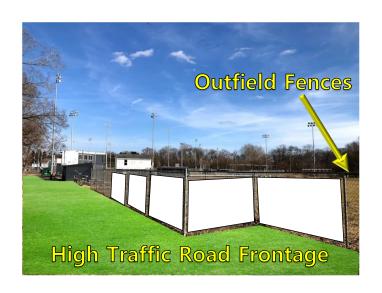

- Community Support (for individuals and small business recognition)
- Outfield Fence Signs (Ranging in sizes: 9'x3', 9'x5', 8'x7' & 9'x7')
- Field Maintenance Sponsorships
- Gold Level Sponsorships
- Platinum Level Sponsorships
- Elkton Little League Website Sponsorship

#### **High Traffic Areas Advertising Opportunities**