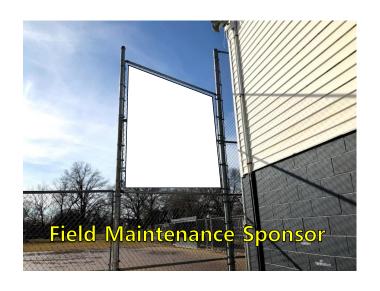

- Community Support (for individuals and small business recognition)
- Outfield Fence Signs (Ranging in sizes: 9'x3', 9'x5', 8'x7' & 9'x7')
- Field Maintenance Sponsorships
- Gold Level Sponsorships
- Platinum Level Sponsorships
- Elkton Little League Website Sponsorship