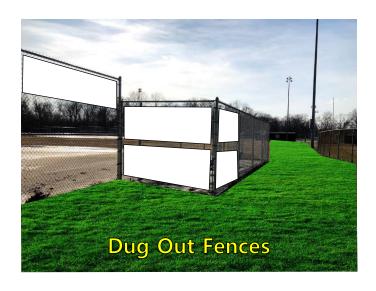

- Community Support (for individuals and small business recognition)
- Outfield Fence Signs (Ranging in sizes: 9'x3', 9'x5', 8'x7' & 9'x7')
- Field Maintenance Sponsorships
- Gold Level Sponsorships
- Platinum Level Sponsorships
- Elkton Little League Website Sponsorship